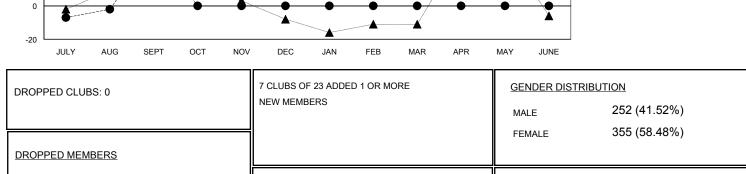

- LAST YEAR ACTUAL MEMBERS

| DECEASED       | 3  | CLICK HERE FOR HEALTH |                       | (00 |
|----------------|----|-----------------------|-----------------------|-----|
| CLUB CANCELLED | 0  |                       | FAMILY UNIT MEMBERS   | 102 |
|                | 12 | ASSESSMENT DATA       | HEAD OF HOUSEHOLD     | 48  |
| OTHER          | 12 |                       |                       |     |
| TOTAL          | 15 |                       | NON-HEAD OF HOUSEHOLD | 54  |
|                |    |                       |                       |     |