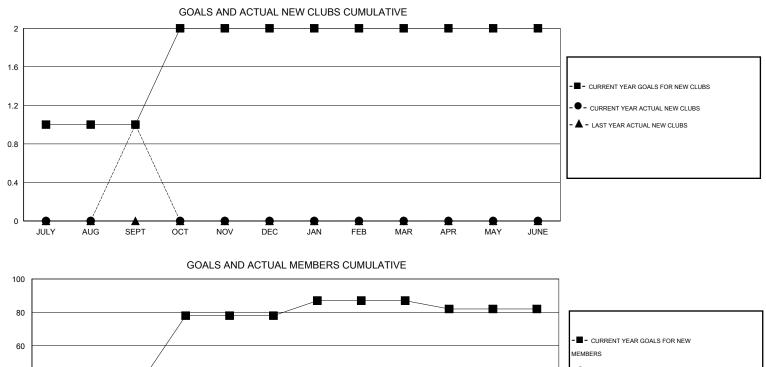

## DATUK NAGARATNAM

| GMT:     | DATUK N | IAGARATNAN       | 1                 | LOCATIO          | ON GUAM          |                       |                    |                                     |                    | GMT CA 5         |
|----------|---------|------------------|-------------------|------------------|------------------|-----------------------|--------------------|-------------------------------------|--------------------|------------------|
|          |         |                  | Clubs             |                  |                  |                       |                    | Members                             |                    |                  |
|          |         | RESU             | LTS FOR 2015-2016 | i                |                  | RESULTS FOR 2015-2016 |                    |                                     |                    |                  |
| QUARTE   | ĒR      | NEW CLUB<br>GOAL | NEW CLUBS         | DROPPED<br>CLUBS | NET<br>GAIN/LOSS | QUARTER               | NEW MEMBER<br>GOAL | CHARTER AND<br>NEW MEMBERS<br>ADDED | DROPPED<br>MEMBERS | NET<br>GAIN/LOSS |
| JULY/AUC | G/SEPT  | 1                | 1                 | 0                | 1                | JULY/AUG/SEPT         | 39                 | 50                                  | 15                 | 35               |
| OCT/NOV  | //DEC   | 1                | 0                 | 0                | 0                | OCT/NOV/DEC           | 39                 | 0                                   | 0                  | 0                |
| JAN/FEB/ | MAR     | 0                | 0                 | 0                | 0                | JAN/FEB/MAR           | 9                  | 0                                   | 0                  | 0                |
| APR/MAY  | /JUNE   | 0                | 0                 | 0                | 0                | APR/MAY/JUNE          | -5                 | 0                                   | 0                  | 0                |